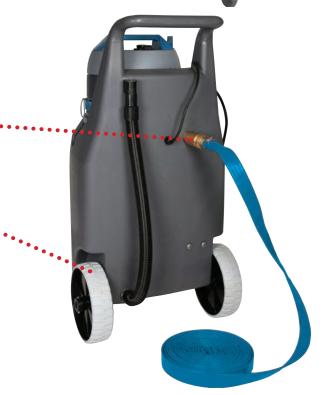

## SYCLONE Pump-Out Vacuum

Heavy-duty lift handle with cord hook for safe and easy lifting and transport

50-foot power cord allows for use without extension cord

Motor head mounted electrical outlet for immersible pump

Separate on/off switches for vacuum and pump

Injection molded motorhead with low noise design allows for operation in sound sensitive areas

Positive locking, full swivel hose connection system with button latch for easy handling and operation

Immersible pump and mesh filter bag for intercepting large particles

2HP commercial grade, two-stage motor for fast and superior wet pick-up

Heavy-duty brass quick disconnect for drain hose

10" Rear Wheels, 4" heavy-duty front caster so it transports easily even with a full tank of liquid