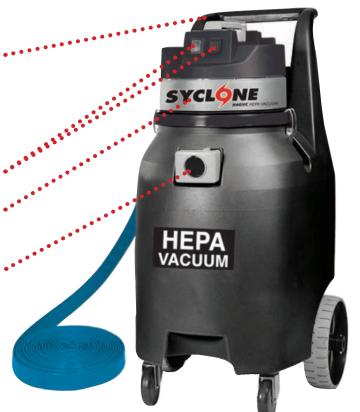

## SYCLONE Pump-Out Vacuum

Heavy-duty lift handle with cord hook for safe and easy lifting and transport

50-foot power cord allows for use without extension cord

Motor head mounted electrical outlet for immersible pump

Separate on/off switches for vacuum and pump

Injection molded motorhead with low noise design allows for operation in sound sensitive areas

Positive locking, full swivel hose connection system with button latch for easy handling and operation

Immersible pump and mesh filter bag for intercepting large particles

2HP commercial grade, two-stage motor for fast and superior wet pick-up

Heavy-duty brass quick disconnect for drain hose

10" Rear Wheels, 4" heavy-duty front caster so it transports easily even with a full tank of liquid